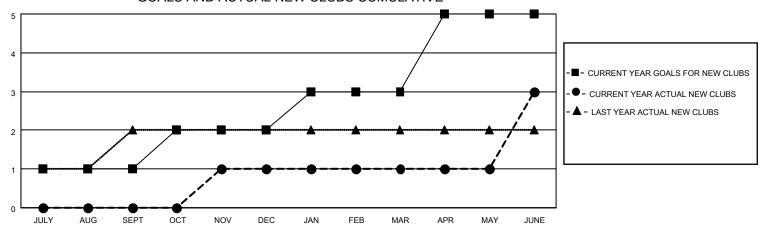

### GOALS AND ACTUAL NEW CLUBS CUMULATIVE

## District 411 A

| Clubs RESULTS FOR 2021-2022 |   |   |   | Members RESULTS FOR 2021-2022 |    |     |     |
|-----------------------------|---|---|---|-------------------------------|----|-----|-----|
|                             |   |   |   |                               |    |     |     |
| JULY/AUG/SEPT               | 1 | 0 | 0 | JULY/AUG/SEPT                 | 32 | 96  | 41  |
| OCT/NOV/DEC                 | 1 | 1 | 2 | OCT/NOV/DEC                   | 75 | 46  | 79  |
| JAN/FEB/MAR                 | 1 | 0 | 0 | JAN/FEB/MAR                   | 75 | 47  | 19  |
| APR/MAY/JUNE                | 2 | 2 | 0 | APR/MAY/JUNE                  | 32 | 182 | 121 |