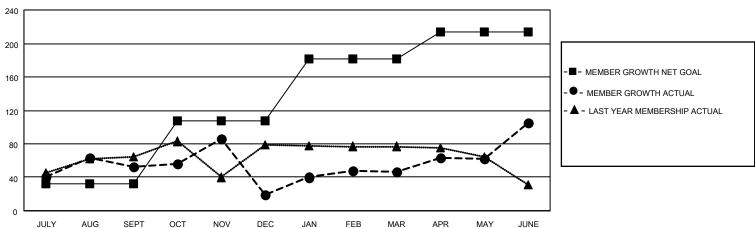

### GOALS AND ACTUAL MEMBERS CUMULATIVE

| DROPPED CLUBS: 2 |     | 48 CLUBS OF 68 ADDED 1 OR<br>MORE NEW MEMBERS | GENDER DISTRIBUTION             |                                |  |
|------------------|-----|-----------------------------------------------|---------------------------------|--------------------------------|--|
|                  |     | WORE NEW WEIWIBERS                            | MALE<br>FEMALE                  | 1,014 (60.61%)<br>659 (39.39%) |  |
| DROPPED MEMBERS  |     |                                               | NON BINARY PREFER NOT TO ANSWER | 0 (0.00%)                      |  |
| DECEASED         | 8   |                                               | FREIER NOT TO ANSWER            | 0 (0.0070)                     |  |
| CLUB CANCELLED   | 44  | CLICK HERE FOR CUMULATIVE                     | TOTAL FAMILY UNIT MEMBERS       | 346                            |  |
| OTHER            | 208 | MEMBERSHIP DATA                               |                                 |                                |  |
| TOTAL            | 260 |                                               | FAMILY MEMBERS PAYING HAL       | _F DUES 191                    |  |
|                  |     |                                               |                                 |                                |  |

## District 411 A

| Clubs RESULTS FOR 2021-2022 |   |   |   | Members RESULTS FOR 2021-2022 |    |     |     |
|-----------------------------|---|---|---|-------------------------------|----|-----|-----|
|                             |   |   |   |                               |    |     |     |
| JULY/AUG/SEPT               | 1 | 0 | 0 | JULY/AUG/SEPT                 | 32 | 96  | 41  |
| OCT/NOV/DEC                 | 1 | 1 | 2 | OCT/NOV/DEC                   | 75 | 46  | 79  |
| JAN/FEB/MAR                 | 1 | 0 | 0 | JAN/FEB/MAR                   | 75 | 47  | 19  |
| APR/MAY/JUNE                | 2 | 2 | 0 | APR/MAY/JUNE                  | 32 | 182 | 121 |